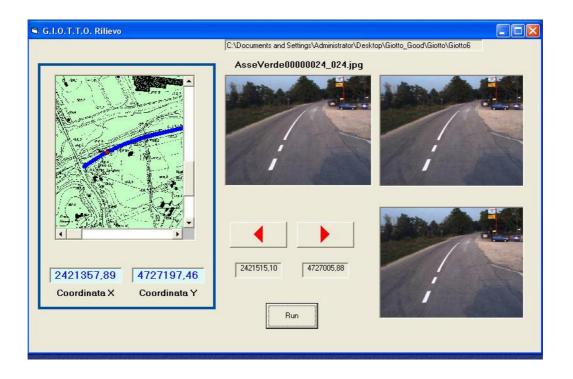

## ROAD SURVEYS FOR GLOBAL SERVICE MAINTENANCE

The application is developed in order to estimate, at different deepening levels, the state of efficiency of a network; it is made by a visual analysis of proper parameters of the maintenance (e.g. the state of the paving, vertical and/or horizontal road sign, etc).

## The methodology foresees:

- high performance survey with GIOTTO;
- analysis of the images and post processing return video;
- definition of quality index that represents different parameters of road maintenance state;
- graphic representation of the quality of single index regarding homogeneous areas covered by GIS;
- global appraisal of the maintenance with the definition of an index,