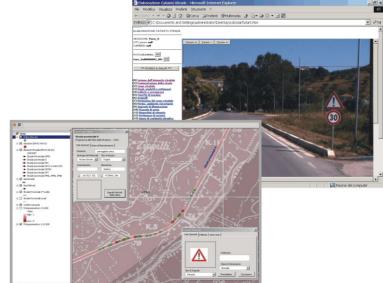

## ROAD SURVEYS FOR GLOBAL SERVICE MAINTENANCE

The application is developed in order to estimate, at different deepening levels, the state of efficiency of a network; it is made by a visual analysis of proper parameters of the maintenance (e.g. the state of the paving, vertical and/or horizontal road sign, etc).

## The methodology foresees:

- high performance survey with GIOTTO;
- analysis of the images and post processing return video;
- definition of quality index that represents different parameters of road maintenance state;
- graphic representation of the quality of single index regarding homogeneous areas covered by GIS;
- global appraisal of the maintenance with the definition of an index,